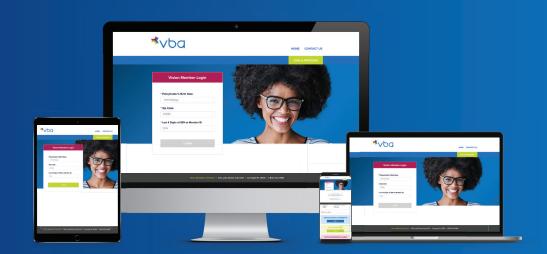

# VBA Member Portal

## **Introducing our New Member Portal**

At VBA, we strive to make things as simple as possible for our members. With you in mind, we created our new, mobile-friendly member portal. You can:

- Find in-network providers
- Chat online with customer service representatives
- Print ID cards

- Download Explanation of Benefits statements
- Submit out-of-network claims

### **Accessing the VBA Member Portal**

- Go to VBAplans.com and click Login from the menu.
- 2 Select Vision and Member options and click Sign In.
- 3 Enter the policyholder's birth date, zip code and last 4 digits of SSN or Member ID and click Login.
- Access your and your covered dependents' benefits and claims information, chat with us, find a provider, print an ID card, access Explanation of Benefits (EOBs) and upload out-of-network claim forms.